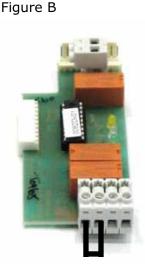

### 24V Traffic Light

Wire the red light wire to the red light connection on DTLM. (Figure A)

Wire the traffic light green light wire to the green light connection on DTLM. (Figure A)

Wire the traffic light common wire to the 0V connection on TB7 on the ZAP Control board. (Figure B)