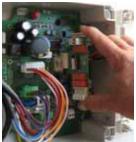

Carefully align the 82-DTLM socket connector with the 10 Pin socket connector on the main controller board and plug the 82-DTLM onto the 10 pin connector. (Figure E)

Ensure the socket connector is fully seated (Figure F)