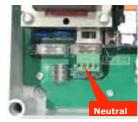

#### 115V/208-230V Traffic Light

Wire the red light wire to the red light connection on DTLM. (Figure A)

Wire the traffic light green light wire to the green light connection on DTLM. (Figure A)

Wire the traffic light common wire to the Neutral mains connection the ZAP Control board. (Figure D)