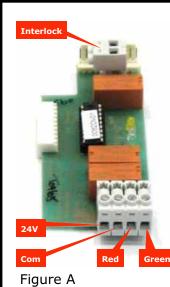

The 82-DTLM Provides a 24V, Common, Red and Green connection. The relay for the red light will close to activate the red light when the door is any position other than fully closed. The green light relay will close when the door is the fully open position.

### 24V Traffic Light

Wire the red light wire to the red light connection on DTLM. (Figure A)

Wire the traffic light green light wire to the green light connection on DTLM. (Figure A)

Wire the traffic light common wire to the 0V connection on TB7 on the ZAP Control board. (Figure B)