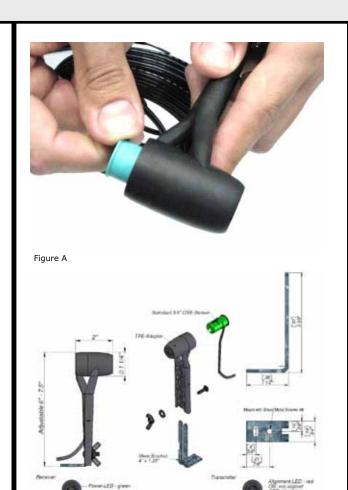

## **401002 Photo Cell Mounting Instruction**

Materials Needed 401002 Photo Cell Tools required Appropriate wrenches and screwdrivers, Appropriate mounting fasteners

Insert photo beams into the mounting brackets s shown in (Figure A).

Mount each bracket on opposing sides of the door 5-6" above the floor to the door jamb surface using provided screws.

Brackets are adjustable (Figure B)

Run provided wire along edges of Jamb, securing along the way, to the ZAP controller.

Figure B